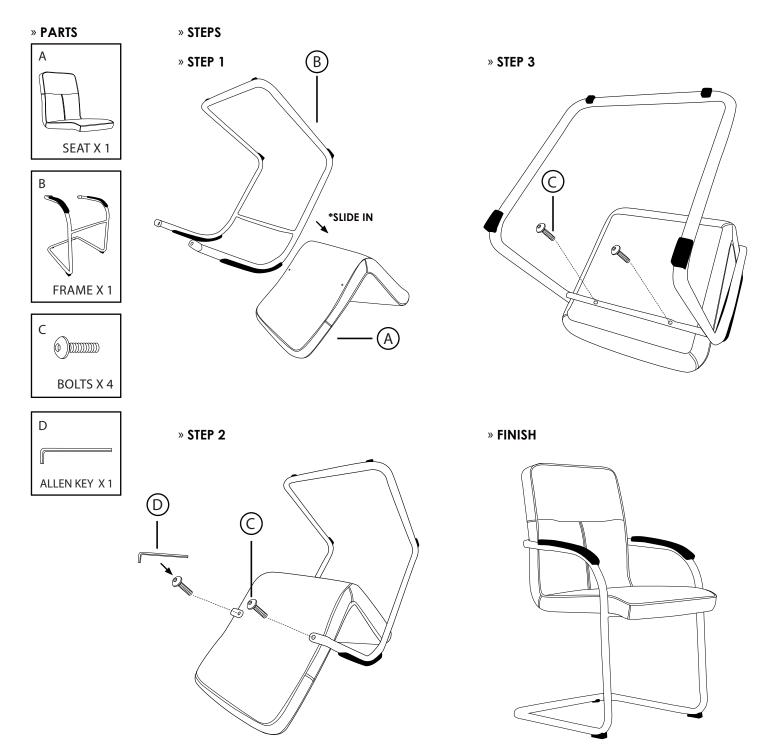

## ROSE

## » ASSEMBLY INSTRUCTIONS





## PREVENTIVE MAINTENANCE AND WARNING

- » **USE** this product only for seating one person at a time.
- » **DO NOT** use this chair as a step stool/ladder.
- » **DO NOT** sit on any part of the chair except the seat.
- » DO NOT use chair on uneven floor surfaces.
- » **DO NOT** use chair unless all bolts, screws are tight. At least every 6 months check all bolts, screws to be sure they are tight.

IF ANY PARTS ARE MISSING, BROKEN, DEMAGED OR WORN, STOP USE OF THE PRODUCT UNTIL REPAIRS ARE MADE USING FACTORY AUTHORIZED PARTS.

FAILURE TO FOLLOW THESE WARNINGS COULD RESULT IN SERIOUS INJURY.