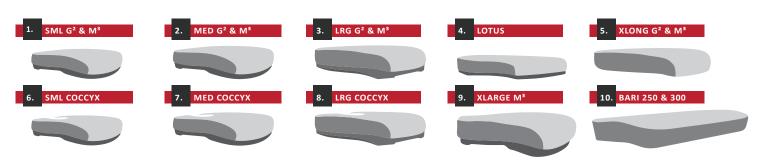

### $G^2$

Gel/Visco Elastic hybrid flat seat. Available in 3x sizes. Can be cut down. Standard on the bCore, bFresh, bPlus.

IMAGE 1 // Small W 480mm x D 440mm

IMAGE 2 // Medium W 500mm x D 460mm

IMAGE 3 // Large W 520mm x D 480mm

IMAGE 5 // X Long W 540mm x D 560mm

#### Lotus G<sup>3</sup>

Gel/Visco Elastic hybrid contoured seat. Cannot be cut-down. Available as an upgrade.

IMAGE 4 // One Size W 510mm x D 465mm

### Coccyx G<sup>2</sup>

Gel/Visco Elastic hybrid flat seat featuring our uniquely designed pressure-relieving coccyx cut out. Available in 3x sizes. Available as an upgrade.

IMAGE 6 // Small W 480mm x D 440mm

IMAGE 7 // Medium W 500mm x D 460mm

IMAGE 8 // Large W 520mm x D 480mm

### Hygroteq Bariatric

Gel/Visco Elastic hybrid pressure relieving seat. Can be cut down. Standard of the flexi Bariatric.

IMAGE 10 // Bariatric 250 W 700mm x D 520mm

IMAGE 10 // Bariatric 300 W 900mm x D 520mm

IMAGE 5 // X Long W 540mm x D 560mm

IMAGE 9 // X Large W 560mm x D 540mm