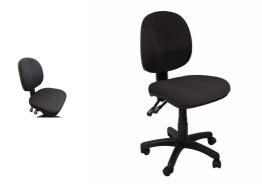

# ET20 BK

Value for money task chair designed for light to medium commercial use. Fully ergonomic with injection moulded foam.

Upholstered in fabric and backed by a 3 year warranty.

### **Product Features**

- Fully ergonomic
- Injection moulded foam
- 3 levers