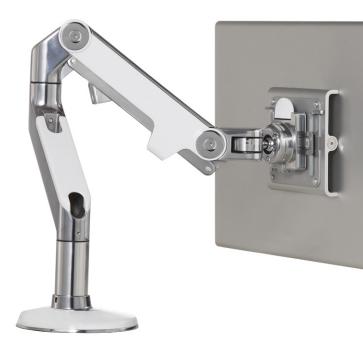

## The Best of Both Worlds

Featuring incredible weight capacity in a sleek, slim profile, the M8 monitor arm is the perfect fusion of style and strength.

Through its unique construction, the M8 accommodates virtually any singleor dual-monitor configuration weighing up to 40 pounds. And unlike other high-capacity monitor arms, whose bulky designs restrict their performance, the M8 offers effortless adjustment and flawless ergonomic function.

### M8 for Dual Monitors

The M8's extreme weight capacity makes it ideal for supporting dual-monitor applications.

Using an optional crossbar support, the M8 accommodates two monitors—each weighing up to 20 pounds—arranged side-by-side. Monitors mounted to the crossbar adjust simultaneously for easy repositioning and excellent ergonomics. Plus, each monitor can be adjusted independently via a fine-tune adjustor for perfect alignment and a smooth aesthetic.