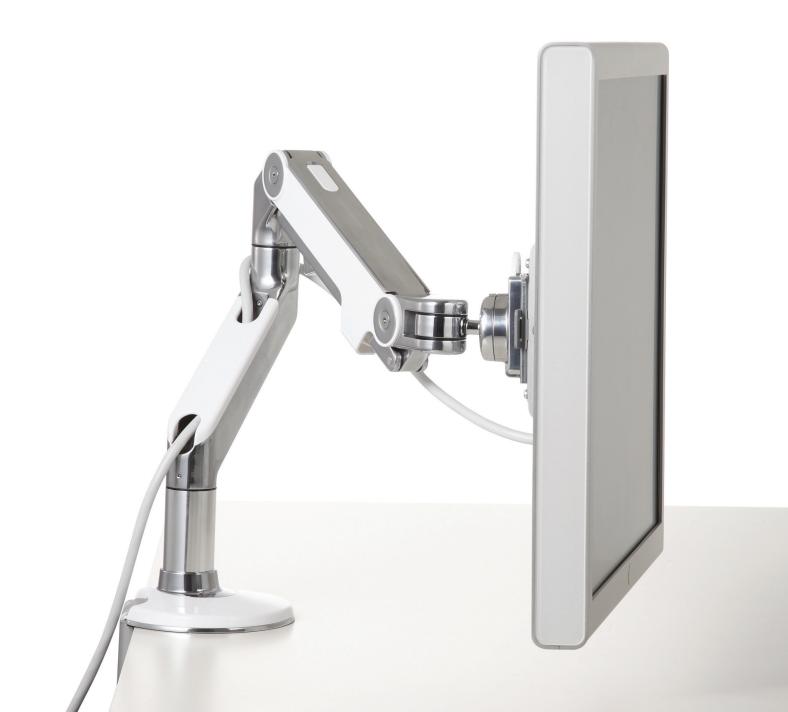

# M8 for Single Monitors

The M8's high-performance design easily accommodates heavy monitors, but also provides the flexibility to support monitors weighing as little as eight pounds. Precision engineering makes it all possible, as the M8 features an internal counterbalance that easily adjusts to provide the right amount of support.