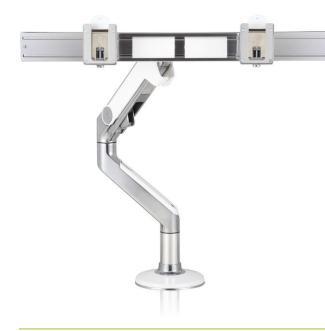

### M8 for Dual Monitors

The M8's extreme weight capacity makes it ideal for supporting dual-monitor applications.

Using an optional crossbar support, the M8 accommodates two monitors—each weighing up to 20 pounds—arranged side-by-side. Monitors mounted to the crossbar adjust simultaneously for easy repositioning and excellent ergonomics. Plus, each monitor can be adjusted independently via a fine-tune adjustor for perfect alignment and a smooth aesthetic.

#### Features

- Modular design features interchangeable links to accommodate most applications
- Built-in security system provides effective theft-deterrent for public areas
- Humanscale's Quick Release ball joint facilitates fast and easy monitor installation and removal
- Built-in fine-tune adjustment ensures dual monitors line up perfectly
- Optional Notebook Holder accommodates laptops 9" 14" in length
- Optional 12" links provide greater adjustability and flexibility
- 180° stop mechanism prevents wall damage from over-rotation
- Integrated cable management system hides cable clutter for improved organization and aesthetics