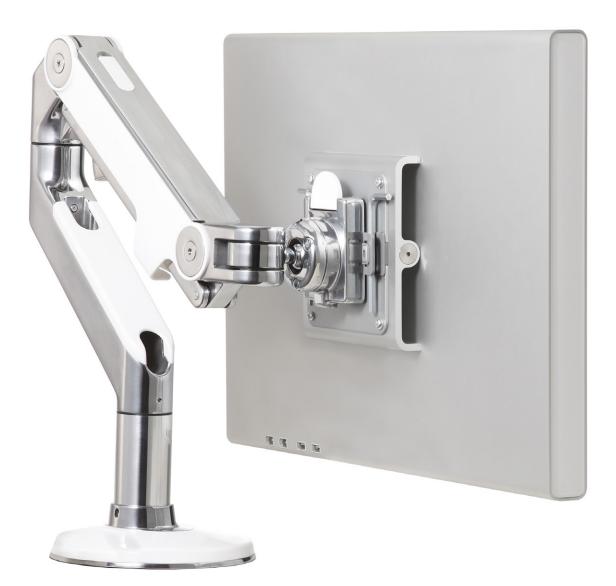

## The Best of Both Worlds

Featuring incredible weight capacity in a sleek, slim profile, the M8 monitor arm is the perfect fusion of style and strength.

Through its unique construction, the M8 accommodates virtually any singleor dual-monitor configuration weighing up to 40 pounds. And unlike other high-capacity monitor arms, whose bulky designs restrict their performance, the M8 offers effortless adjustment and flawless ergonomic function.

### M8 for Dual Monitors

The M8's extreme weight capacity makes it ideal for supporting dual-monitor applications.

Using an optional crossbar support, the M8 accommodates two monitors—each weighing up to 20 pounds—arranged side-by-side. Monitors mounted to the crossbar adjust simultaneously for easy repositioning and excellent ergonomics. Plus, each monitor can be adjusted independently via a fine-tune adjustor for perfect alignment and a smooth aesthetic.