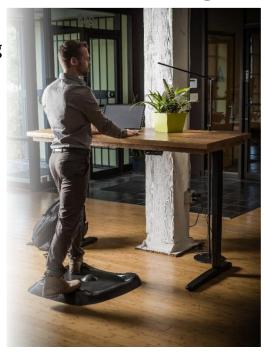

## **Delivers dynamic standing**

Topo is a anti-fatigue mat designed with standing desk users in mind.

We know humans weren't meant to sit all day, but standing on flat ground isn't a natural position either.

# Designed to be used with Sit to Stand desks

Unlike anti fatigue mats, which have been designed to be stood on and not moved, Topo does not have an anti slip base and can be easily be repositioned in front of or underneath the desk with the users feet. This makes transitioning from sitting to standing and back even easier.