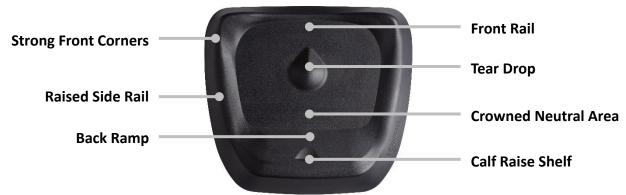

# Topo

## **Delivers dynamic standing**

Topo is a anti-fatigue mat designed with standing desk users in mind.

We know humans weren't meant to sit all day, but standing on flat ground isn't a natural position either.

Static standing leads to postural fatigue, which forces people into unhealthy positions.

The calculated terrain features of Topo, in conjunction with the cushioning and supportive material, ensure more postures, positions and healthy movement.

## The Topo Terrains





# Designed to be used with Sit to Stand desks

Unlike anti fatigue mats, which have been designed to be stood on and not moved, Topo does not have an anti slip base and can be easily be repositioned in front of or underneath the desk with the users feet. This makes transitioning from sitting to standing and back even easier.

### **Product Code**

## ОРСТОРО

### **Dimensions**