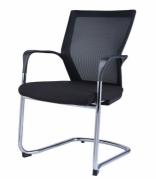

### WMCC

Stylish designed mesh back visitor or meeting chair. With chrome cantilever frame and arms with fabric seat.

Backed by a 5 year warranty.

#### Finishes:

- Fabric Seat and Mesh Back
- Cantilever Chrome Frame
- Arms
- SGS: EN12520 Certification

## Specifications

| SKU            | Back Height |       | Seat Depth | Seat Width  | Sea  | at Height |  |
|----------------|-------------|-------|------------|-------------|------|-----------|--|
| WMCC           | 500mm       |       | 470mm      | 470mm 440mm |      | mm        |  |
| Box Dimensions |             |       |            |             |      |           |  |
| Box Number     |             | Width | Depth      | Height      | СВМ  | Weight    |  |
| 1              |             | 740mm | 730mm      | 600mm       | 0.32 | 41kg      |  |