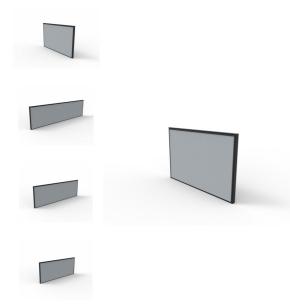

## SHUSH30 495mm Screens

The 495mm height SHUSH30+ can be used as desk mounted screens on most workstations.

Comes in 4 sizes and has a full fabric pinnable surface with 2 stocked colour variations available.

### **Product Features**

- Pinnable full fabric screen
- Attaches to most workstations using various fixings
- Upholster in our range of House Fabrics for more options
- Available in 3 sizes and a return screen
- Provides privacy
- \*Requires additional Fixings\* depending on desk set up
- See Catalogue in below Specifications tab for more information and examples

# **Specifications**

| SKU     | Height | Width  | Thickness |
|---------|--------|--------|-----------|
| SHS754  | 495mm  | 750mm  | 30mm      |
| SHS1204 | 495mm  | 1200mm | 30mm      |
| SHS1504 | 495mm  | 1500mm | 30mm      |
| SHS1804 | 495mm  | 1800mm | 30mm      |