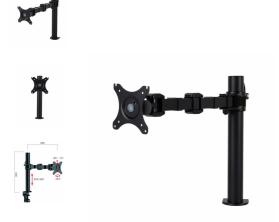

## Revolve Single Monitor Arm

Liberate your work top space and improve posture with a Revolve pole mounted single monitor arm.

With 360 degree horizontal adjustment and cable management within the pole, and backed by a 3 year warranty.

#### **Product Features**

- Suits 17" 30" Monitors
- 200 340mm Height Range
- 392mm Centre Pole Height
- 435mm Arm Reach
- 85 > 15 Degree Vertical Tilt
- 360 Degree Horizontal Adjustment
- 10kg Weight Rating per Arm
- Cable Management within Pole

### Specifications

| SKU            | Height Range | Overall Height | Arm Reach |  |  |
|----------------|--------------|----------------|-----------|--|--|
| RMA1           | 200 - 340mm  | 392mm          | 435mm     |  |  |
| Box Dimensions |              |                |           |  |  |