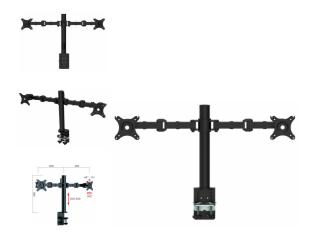

#### **Revolve Dual Monitor Arm**

Liberate your work top space and improve posture with a Revolve pole mounted dual monitor arm.

With 360 degree horizontal adjustment and cable management within the pole, and backed by a 3 year warranty.

#### **Product Features**

- Pole Mounted Dual Monitor Arm
- Suits 10" 30" Monitors
- 200 400mm Height Range
- 450mm Centre Pole Height
- 360mm Arm Reach
- 85 > 15 Degree Vertical Tilt
- 360 Degree Horizontal Adjustment
- 10kg Weight Rating per Arm
- Cable Management within Pole

## Specifications

| SKU  | Height Range | Overall Height |
|------|--------------|----------------|
| RMA2 | 260 - 360mm  | 450mm          |