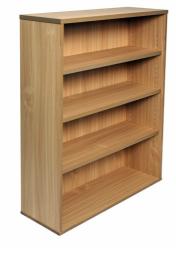

# Rapid Span Bookcase

The Rapid Span Storage range comes in a choice of solid White or Beech and is constructed of environmentally friendly melamine. Strong and durable and backed by a 5 year warranty.

The bookcase comes with adjustable 25mm thick shelves, with extra shelves available.

### **Product Features**

- 3 Adjustable shelves in 1200mm Height Bookcase
- 4 Adjustable shelves in 1800mm Height Bookcase
- E0 Enviroboard