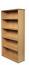

# Rapid Span Bookcase

The Rapid Span Storage range comes in a choice of solid White or Beech and is constructed of environmentally friendly melamine. Strong and durable and backed by a 5 year warranty.

The bookcase comes with adjustable 25mm thick shelves, with extra shelves available.

### **Product Features**

- 3 Adjustable shelves in 1200mm Height Bookcase
- 4 Adjustable shelves in 1800mm Height Bookcase
- E0 Enviroboard