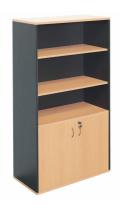

# Rapid Worker Lockable Wall Unit

The Rapid Worker range is constructed of environmentally friendly melamine . Strong and durable and backed by a 5 year warranty.

The wall unit is a combination of shelves on top and a lockable storage unit under.

#### **Product Features**

- Lockable
- E0 Enviroboard