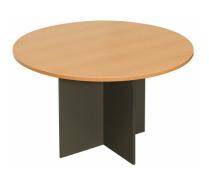

# Rapid Worker Round Table

The Rapid Worker round table is a robust work horse with a 25mm top and sturdy ironstone cross base.

Available in 2 sizes and backed by a 5 year warranty.

## **Specifications**

| SKU   | Top Length | Top Width | Height |
|-------|------------|-----------|--------|
| CRM9  | 900mm      | 900mm     | 730mm  |
| CRM12 | 1200mm     | 1200mm    | 730mm  |