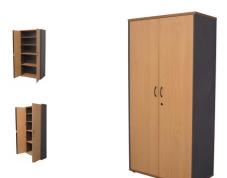

# Rapid Worker Lockable Cupboard

The Rapid Worker range is constructed of environmentally friendly melamine. Strong and durable and backed by a 5 year warranty.

The cupboard is fully lockable with 3 adjustable shelves and 1 fixed

#### **Product Features**

- Lockable
- Soft Close Hinges
- E0 Enviroboard
- Additional shelves are available FDSHELF 858mm x 399mm x 18mm