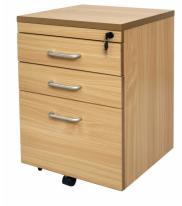

# Rapid Span Mobile Pedestal

The Rapid Span Storage range comes in a choice of solid White or Beech and is constructed of environmentally friendly melamine.

Strong and durable and backed by a 5 year warranty.

The mobile pedestal comes with castors and a fifth wheel for stability and come standard with a lock.

### **Product Features**

- Lockable
- Metal Runners
- Fifth Wheel for Stability
- 1 File Drawer, 2 Standard Drawers
- E0 Enviroboard
- No Assembly required