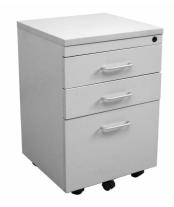

### Rapid Vibe Mobile Pedestal

The Rapid Vibe range comes in solid grey and is constructed of environmentally friendly melamine. Strong and durable and backed by a 5 year warranty.

The mobile pedestal comes with castors and a fifth wheel for stability and come standard with a lock.

# **Product Features**

- 1 File, 2 Standard Drawer
- Metal Runners
- Lockable
- Fifth Wheel for Stability
- E0 Enviroboard