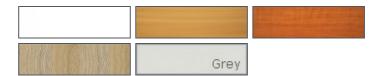

# Rapid Span Meeting Table



The Rapid Span table has a retro look which gives a more informal feel to meetings.

With a silver frame and choice of top colour and backed by a 5 year warranty.

#### Finishes:



### **Product Features**

- Adjustable feet
- E0 rated melamine board

## **Specifications**

| SKU     | Top Length | Top Width | Height |
|---------|------------|-----------|--------|
| RST1875 | 1800mm     | 750mm     | 730mm  |
| RST189  | 1800mm     | 900mm     | 730mm  |

### **Box Dimensions**

| Box Number | Width  | Depth  | Height | СВМ  | Weight |
|------------|--------|--------|--------|------|--------|
| 1          | 1200mm | 460mm  | 110mm  | 0.06 | 20kg   |
| 2          | 810mm  | 1860mm | 40mm   | 0.06 | 28kg   |
| 3          | 960mm  | 1860mm | 40mm   | 0.07 | 32kg   |

### **Accreditations**