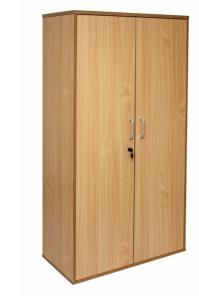

# Rapid Span Cupboard

The Rapid Span Storage range comes in a choice of solid White or Beech and is constructed of environmentally friendly melamine.

Strong and durable and backed by a 5 year warranty.

The cupboard is fully lockable with 3 adjustable shelves and 1 fixed.

#### **Product Features**

- Lockable
- Soft Close Hinges
- 1 Fixed Shelf
- 3 Adjustable Shelves
- 18mm Shelves
- E0 Enviroboard
- Additional shelves are available FDSHELF 858mm x 399mm x 18mm