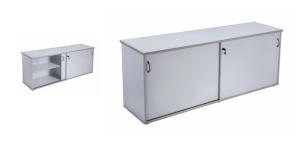

# Rapid Vibe Credenza

The Rapid Vibe range comes in solid grey and is constructed of environmentally friendly melamine. Strong and durable and backed by a 5 year warranty.

The sliding door credenza has sliding doors and internal shelf, available in 2 sizes.

### **Product Features**

- Lockable
- Sliding Doors
- E0 Enviroboard

## **Specifications**

| SKU   | Width  | Depth | Height |
|-------|--------|-------|--------|
| SPC12 | 1200mm | 450mm | 730mm  |
| SPC18 | 1800mm | 450mm | 730mm  |