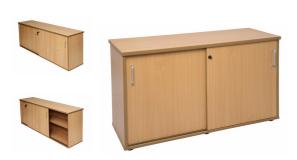

# Rapid Span Credenza

The Rapid Span storage range comes in a choice of solid White or Beech and is constructed of environmentally friendly melamine.

Strong and durable and backed by a 5 year warranty.

The sliding door credenza has sliding doors and internal shelf, available in 2 sizes.

#### **Product Features**

- Lockable
- Metal Runners
- Sliding Door
- Adjustable Shelf
- E0 Enviroboard
- Available in 2 colours