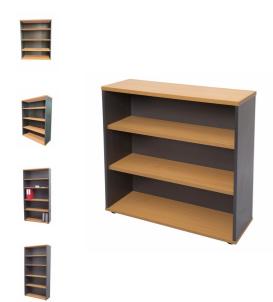

# Rapid Worker Bookcase

The Rapid Worker range is constructed of environmentally friendly melamine . Strong and durable and backed by a 5 year warranty.

The bookcase comes adjustable 25mm thick shelves, with extra shelves available.

### **Product Features**

- Extra Shelves Available
- E0 Enviroboard
- 4 Shelves in 1800H
- 3 Shelves in 1200H
- 2 Shelves in 900H