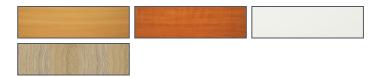

# Rapid Worker Bookcase



The Rapid Worker range is constructed of environmentally friendly melamine . Strong and durable and backed by a 5 year warranty.

The bookcase comes adjustable 25mm thick shelves, with extra shelves available.

#### Finishes:



### **Product Features**

- Extra Shelves Available
- E0 Enviroboard
- 4 Shelves in 1800H
- 3 Shelves in 1200H
- 2 Shelves in 900H

# **Specifications**

| SKU       | Width | Depth | Height |
|-----------|-------|-------|--------|
| CBC9      | 900mm | 315mm | 900mm  |
| CBC12     | 900mm | 315mm | 1200mm |
| CBC18     | 900mm | 315mm | 1800mm |
| CBC SHELF | 858mm | 270mm | 25mm   |

### **Box Dimensions**

| Box Number | Width | Depth  | Height | СВМ  | Weight |
|------------|-------|--------|--------|------|--------|
| 1          | 980mm | 965mm  | 80mm   | 0.08 | 35kg   |
| 2          | 916mm | 1190mm | 88mm   | 0.1  | 43kg   |
| 3          | 916mm | 1793mm | 46mm   | 0.08 | 35kg   |
| 4          | 373mm | 958mm  | 125mm  | 0.04 | 22kg   |
| 5          | 320mm | 905mm  | 35mm   | 0.