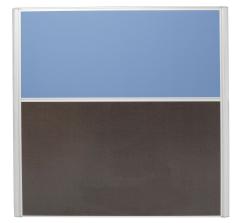

# **PRODUCT FEATURES**

- E1 Enviroboard on Lower Half of Screen
- Pinable Fabric on Top Half of Screen
- Screens Used As Part of the Rapid Screen Modular System
- Slimline and Easy to Assemble
- Provide Privacy to the Workplace and Noise Reduction between Workstations
- Available in Blue or Grey
- Available in 1250mm or 1650mm Heights
- Multiple Sizes to Suit Rapid Span Top Sizes
- Screen hung desking system 100KG UDL

## **FINISHES**

- Blue or Grey Fabric Screen Top Half
- Ironstone Bottom Half
- Silver Frame