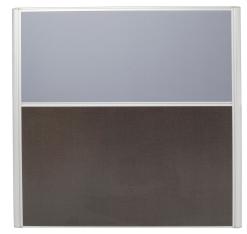

# **PRODUCT FEATURES**

- E1 Enviroboard on Lower Half of Screen
- Pinable Fabric on Top Half of Screen
- Screens Used As Part of the Rapid Screen Modular System
- Slimline and Easy to Assemble
- Provide Privacy to the Workplace and Noise Reduction between Workstations
- Available in Blue or Grey
- Available in 1250mm or 1650mm Heights
- Multiple Sizes to Suit Rapid Span Top Sizes
- Screen hung desking system 100KG UDL

## **FINISHES**

- Blue or Grey Fabric Screen Top Half
- Ironstone Bottom Half
- Silver Frame