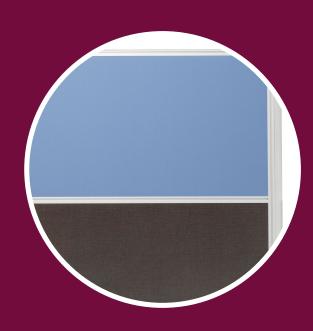

# **PRODUCT FEATURES**

- E1 Enviroboard on Lower Half of Screen
- Pinable Fabric on Top Half of Screen
- Screens Used As Part of the Rapid Screen Modular System
- Slimline and Easy to Assemble
- Provide Privacy to the Workplace and Noise Reduction between Workstations
- Available in Blue or Grey
- Available in 1250mm or 1650mm Heights
- Multiple Sizes to Suit Rapid Span Top Sizes
- Screen hung desking system 100KG UDL

## **FINISHES**

- Blue or Grey Fabric Screen Top Half
- Ironstone Bottom Half
- Silver Frame