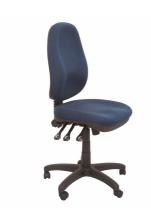

Ideal seat for user requiring a large chair with full adjustment. Comes with a heavy duty mechanism and independent back and seat adjustment.

Upholstered in fabric or PU, AFRDI approved and backed by a 10 year warranty.

### **Product Features**

- AFRIDI tested level 6
- Fully ergonomic
- Large seat and back
- Heavy duty mechanism
- Available in PU Leather
- 3 levers

# **Specifications**

| SKU   | Back Height | Seat Depth | Seat Width | Seat Height |
|-------|-------------|------------|------------|-------------|
| PO500 | 535mm       | 510mm      | 530mm      | 490-590mm   |