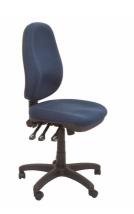

### P0500

Ideal seat for user requiring a large chair with full adjustment. Comes with a heavy duty mechanism and independent back and seat adjustment.

Upholstered in fabric or PU, AFRDI approved and backed by a 10 year warranty.

# **Product Features**

- AFRIDI tested level 6
- Fully ergonomic
- Large seat and back
- Heavy duty mechanism
- Available in PU upholstery
- 3 levers

# **Specifications**

| SKU      | Back Height | Seat Depth | Seat Width | Seat Height |
|----------|-------------|------------|------------|-------------|
| P0500 BL | 535mm       | 510mm      | 530mm      | 490-590mm   |