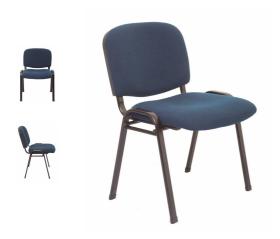

#### Nova

Great value chair, can be used for visitor, reception or general use. Stacks, links with fabric upholstery and a strong black powder coated frame.

Performance tested backed by a 3 year warranty.

### **Product Features**

- Durable chair
- Stacking
- Linking
- BIFMA: X5.1-2011 Certification
- No Assembly required
- Available in Black, Charcoal, Navy and Black PU