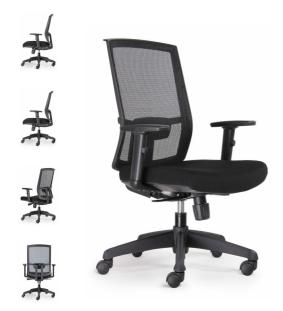

### Kal Task

Executive high back mesh chair with lumbar support for extra comfort, with optional head rest. The synchro mechanism allows for adjustment to suit different tasks and comes with adjustable arms.

#### **Product Features**

- High Back with Lumbar Support
- Synchro Mechanism with Tension Control
- Adjustable Arms
- Bifma and Greenguard approved
- 2 levers
- KALHR BK Head rests available as optional extra lead time applies
- Kal Task Head Rest comes with Integrated Coat Hanger. Head rest is Moulded Foam With Black Fabric Upholstery