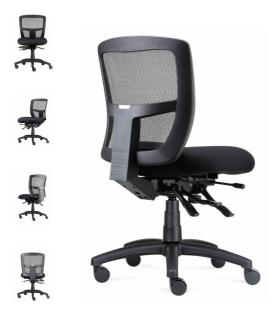

#### Ergo Task

The Ergo task comes with a full set of adjustments to assist in supporting you in a full range of tasks. Suited to heavy duty use with seat slide for extra seat depth and ratchet back for extra back height and a fully ergonomic mechanism for seat and back adjustment. Adjustable arms available as additional extra.

#### **Product Features**

- Fully ergonomic
- Seat slide
- Ratchet back
- AFRDI, BIFMA and Greenguard approved
- Optional adjustable arms
- 5 Levers

Ergo Task Demo Video :