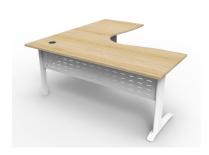

## Deluxe Rapid Span Corner Workstation

Deluxe Rapid Span is a 750mm Deep desk top in Natural Oak or White finish. Tops match with Deluxe Infinity Storage.

The Span range of desking can be configured in back to back desk layouts and pods of workstations as well as stand alone desks.

### **Product Features**

- Sturdy powdercoated frame and legs
- Comes with metal perforated modesty panel
- Range of sizes to choose from to suit your space
- E0 Melamine top
- 750mm Deep top for more workspace
- 1x Cable entry hole in corner of top
- Adjustable feet
- Use with Deluxe Infinity storage. See Similar or Matching items tab below