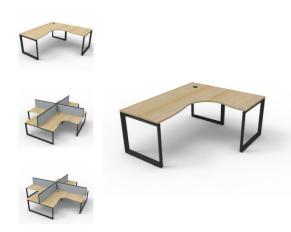

# Deluxe Loop Leg Corner Workstation

Maximise space and create an efficient working environment with Deluxe Rapid Infinity. 750mm deep Enviroboard tops, with cable access hole.

White or oak tops, and black or white frames create a modern, clean look to your fit out. Configure multiple corner workstations together to create pods with or without screens for large workspaces.

The bevelled edge loop leg finishes each workstation with a premium look.

#### **Product Features**

- Deluxe Infinity with Deeper 750mm Top
- Double support rail for extra strength
- 60mm x 45mm Bevelled Edge Loop Leg
- All Tops Come With 1 x 80mm Diameter Cable Entry Hole
- Configure Multiple Corner Workstations Together to Create Pods of Desks With or Without Screens