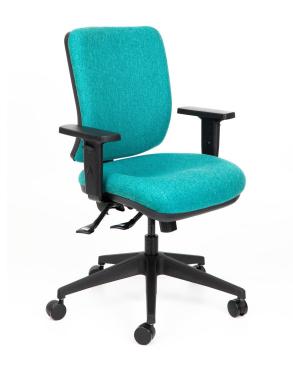

**RXA135MDRF MEDIUM BACK** 

**RXA135HA HIGH BACK** 

## REXA135

A classic for over 20 years delivering sturdy hard-working comfort. Featuring a unique Italian designed square back paired with locally made foam both seat and back. The Rexa is a fit for everyone in both comfort and ergonomics.

- 3 lever H/D ratchet mechanism providing fully ergonomic support for multiple types of users
- Adjustable seat height, back and seat tilt and ratchet back height
- Heavy duty components, built for strength and reliability
- Locally made moulded seat foam to ensure longevity and durability
   Suited for commercial office or domestic use