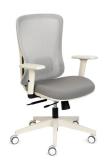

## Ava

Task Chair

Introducing the Ava: A sleek, form-fitting task chair with a comfortable seat slide for personalised comfort. Featuring an "easy-to-operate" lumbar adjustment, this mesh chair ticks all the boxes for comfort and ergonomics

Ava Grey with Arms