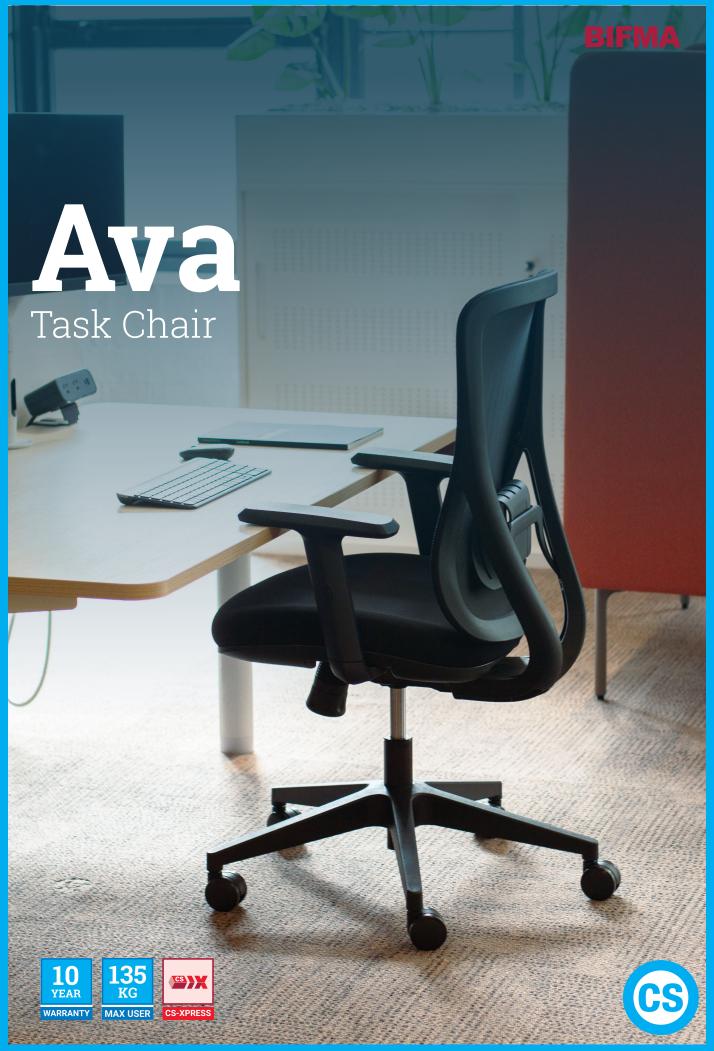

## Ava

Task Chair

Introducing the Ava: A sleek, form-fitting task chair with a comfortable seat slide for personalised comfort. Featuring an "easy-to-operate" lumbar adjustment, this mesh chair ticks all the boxes for comfort and ergonomics

Warranty: 10 Years Max Capacity: 135kg

Mechanism Type: Lockable synchronised

seat & back with seat slide

Adjustments:

- Seat & Back tilt adjustment
- Adjustable Seat Height
- Adjustable Lumbar
- Optional adjustable arms
- Tension Control Certification: BIFMA