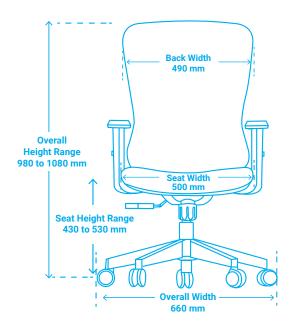

## Overall Height Height 980 to 1080 430 to 530 Seat Depth 500 mm

Dimensions (mm)

Overall

Depth

660

Overall

Width

660