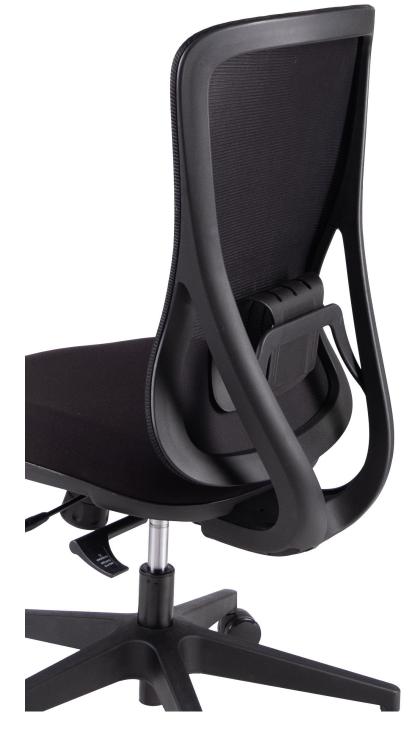

## Ava

Task Chair

Introducing the Ava: A sleek, form-fitting task chair with a comfortable seat slide for personalised comfort. Featuring an "easy-to-operate" lumbar adjustment, this mesh chair ticks all the boxes for comfort and ergonomics

Warranty: 10 Years Max Capacity: 135kg

Mechanism Type: Lockable synchronised

seat & back with seat slide

Adjustments:

- Seat & Back tilt adjustment
- Adjustable Seat Height
- Adjustable Lumbar
- Optional adjustable arms
- Tension Control Certification: BIFMA