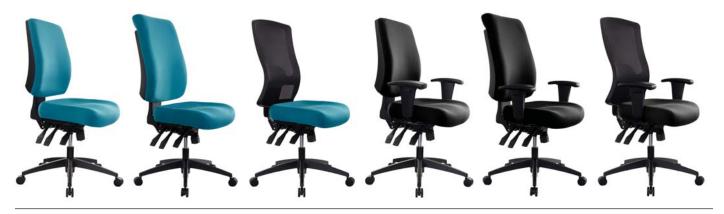

Featuring ranges from Sustainable Living Fabrics that are carbon neutral, GECA & low VOC certified.

The Buro Tidal series is proudly endorsed by the Australian Physiotherapy Association, is GREENGUARD certified & meets AFRDI Level 6 'Severe Commercial' certification\*.

## Buro Tidal Series

Proudly Made in Australia

The Buro Tidal High Back is a very comfortable 3 lever chair with excellent seat and backrest profiles. The very nicely padded seat with the addition of memory foam in the backrest provide a high degree of comfort for the intensive user. It is well configured for a variety of postures, with a good range of adjustments.