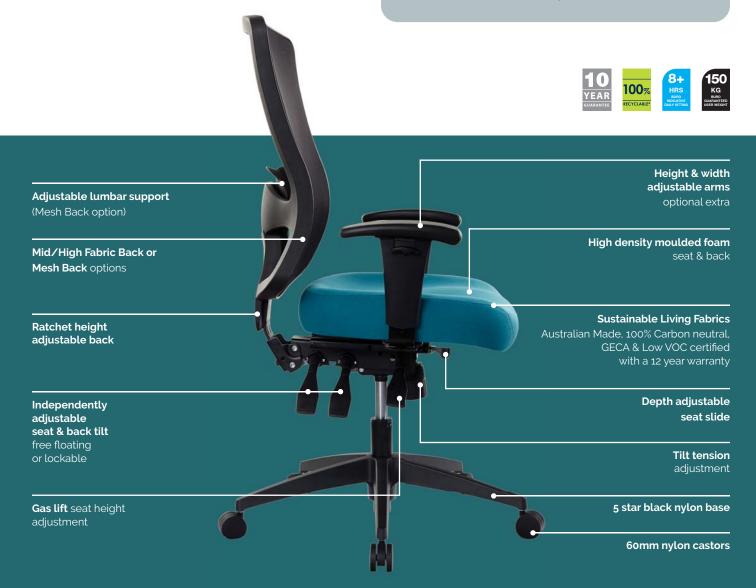

## Buro Tidal Series

Proudly Made in Australia

models only

Buro guarantee 10 yrs Indicative sitting hours 8+ hrs Buro guaranteed user weight rating 150kg

Proudly Made in Australia

The Buro Tidal chair series is an Officially Licensed Australian Made product, meeting strict Australian manufacturing & quality standards.

## Buro Tidal Series

Proudly Made in Australia

The Buro Tidal High Back is a very comfortable 3 lever chair with excellent seat and backrest profiles. The very nicely padded seat with the addition of memory foam in the backrest provide a high degree of comfort for the intensive user. It is well configured for a variety of postures, with a good range of adjustments.

Ergonomic Assessment by Andrew Wilson, Osteopath and Ergonomist

19th July 2021

Buro Tidal Series Features