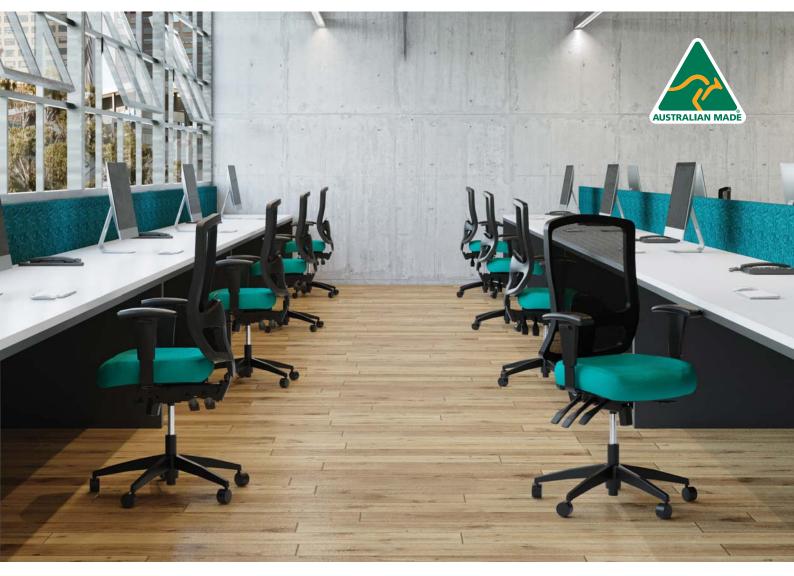

## Buro Tidal Series

Proudly Made in Australia

models only

Buro guarantee 10 yrs Indicative sitting hours 8+ hrs Buro guaranteed user weight rating 150kg

Proudly Made in Australia

The Buro Tidal chair series is an Officially Licensed Australian Made product, meeting strict Australian manufacturing & quality standards.

## Buro Tidal Series

Proudly Made in Australia

The Buro Tidal High Back is a very comfortable 3 lever chair with excellent seat and backrest profiles. The very nicely padded seat with the addition of memory foam in the backrest provide a high degree of comfort for the intensive user. It is well configured for a variety of postures, with a good range of adjustments.

Ergonomic Assessment by Andrew Wilson, Osteopath and Ergonomist

19th July 2021

Buro Tidal Series Features