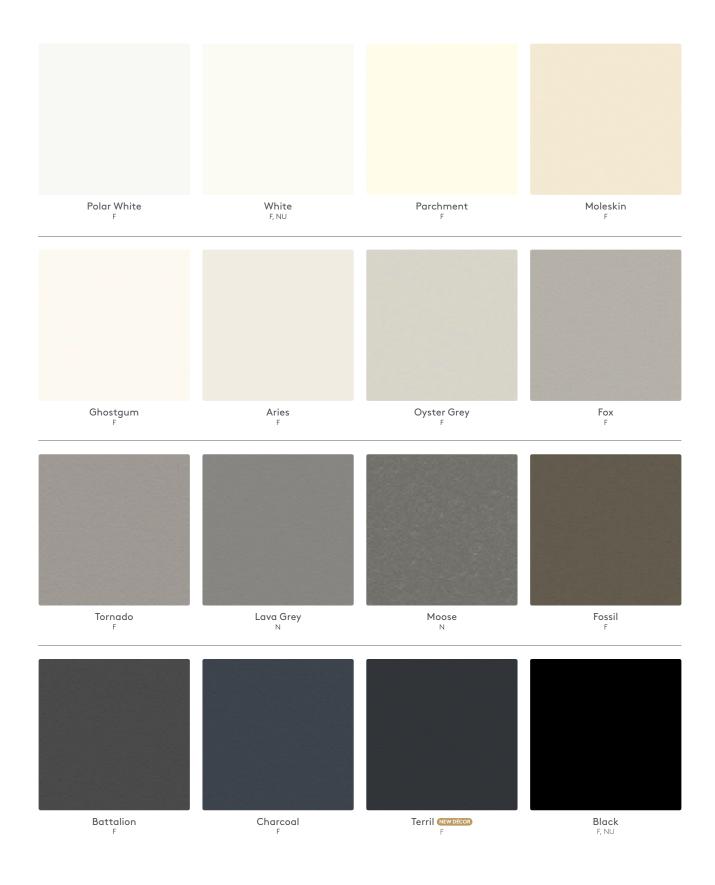

| FORMICA COMMERCIAL TO LAMINEX |                               |                        |                            |  |  |
|-------------------------------|-------------------------------|------------------------|----------------------------|--|--|
| OLD FORMICA COLOUR            | LAMINEX COLOUR RECOMMENDATION |                        | LAMIWOOD                   |  |  |
| SOLID COLOUR                  | EXACT MATCH                   | CLOSEST MATCH          | CLOSET MATCH -<br>LAMIWOOD |  |  |
|                               |                               |                        |                            |  |  |
| ANTINQUE WILUNA WHITE         |                               | WHITE or PARCHMENT     | NEW ANTIQUE WHITE          |  |  |
| BAIKAL                        |                               | ARIES                  |                            |  |  |
| BLACK                         | BLACK                         |                        |                            |  |  |
| DAWN GREY                     |                               | TORNADO or OYSTER GREY | BAYE                       |  |  |
| DEEP ANTHRACITE               |                               | BATTALION              |                            |  |  |
| DOE SKIN                      |                               | MOLESKIN               | PERUVIAN CLAY              |  |  |
| GENTLE BEIGE                  | PARCHMENT                     |                        |                            |  |  |
| GRAPHITE                      |                               | LAVA GREY or CHARCOAL  |                            |  |  |
| IRON ORE                      |                               | MOOSE                  |                            |  |  |
| MALIBU                        | GHOSTGUM                      |                        |                            |  |  |
| PRAIRIE BEIGE                 |                               | MOLESKIN               | RAW COTTON                 |  |  |
| SARUM GREY                    |                               | TORNADO                |                            |  |  |
| SEAL GREY                     | OYSTER GREY                   |                        |                            |  |  |
| SNOWDRIFT                     | POLAR WHITE                   |                        |                            |  |  |
| STORM                         |                               | LAVA GREY or CHARCOAL  | STORMCLOUD                 |  |  |
| STREET LIGHT                  |                               | MOLESKIN               |                            |  |  |
| VELVETEEN                     |                               | FOSSIL or MOOSE        | EARTH                      |  |  |
| WARM WHITE                    |                               | WHITE                  |                            |  |  |