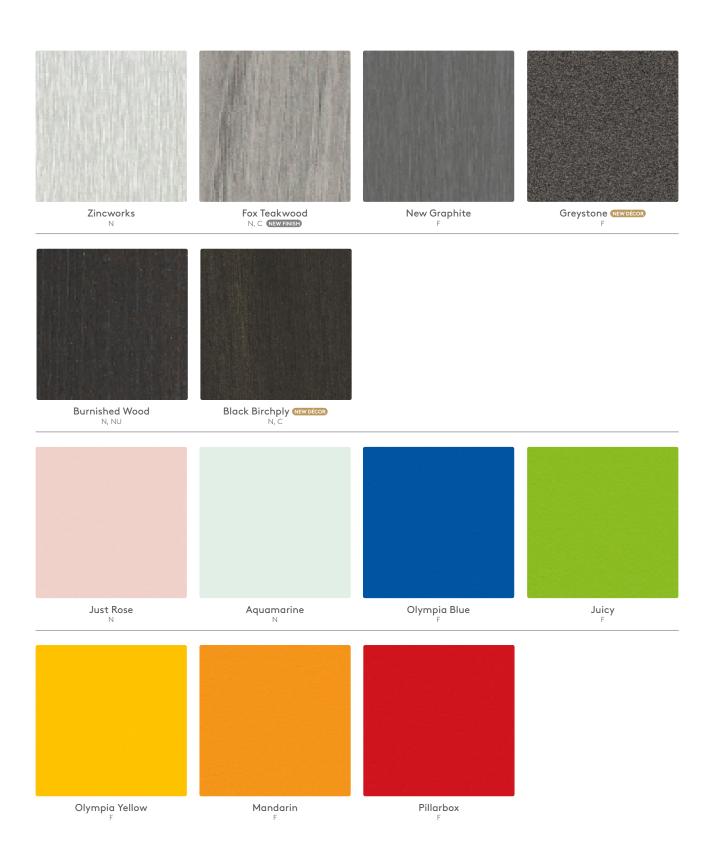

## WOODGRAIN

PATTERNS / PRINTS

| FORMICA COMMERCIAL TO LAMINEX |                               |               |                            |  |  |
|-------------------------------|-------------------------------|---------------|----------------------------|--|--|
| OLD FORMICA COLOUR            | LAMINEX COLOUR RECOMMENDATION |               | LAMIWOOD                   |  |  |
| PATTERNS / PRINTS             | EXACT MATCH                   | CLOSEST MATCH | CLOSET MATCH -<br>LAMIWOOD |  |  |
|                               |                               |               |                            |  |  |
| BRUSHED SILVER                |                               | ZINCWORKS     |                            |  |  |
| BRUSHED NICKEL                |                               | NEW GRAPHITE  |                            |  |  |
| FINESSE SAND                  |                               | MOLESKIN      | PLATINUM MICRO             |  |  |
| FINESSE STONE                 |                               | MOOSE         | PLATINUM MICRO             |  |  |
| IRON STONE                    | GREYSTONE                     |               |                            |  |  |
| ROCK SALT                     |                               | OYSTER LINEA  |                            |  |  |
| SILVER STRATA                 |                               | ZINCWORKS     |                            |  |  |