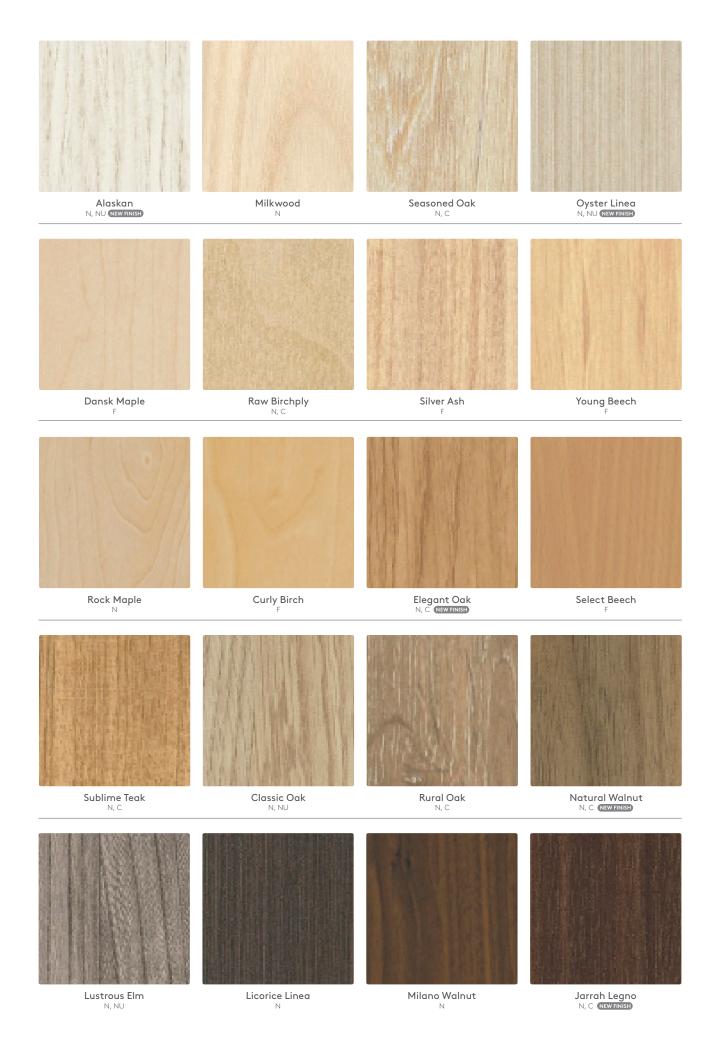

| FORMICA COMMERCIAL TO LAMINEX |                               |                                |                            |  |  |
|-------------------------------|-------------------------------|--------------------------------|----------------------------|--|--|
| OLD FORMICA COLOUR            | LAMINEX COLOUR RECOMMENDATION |                                | LAMIWOOD                   |  |  |
| WOODGRAIN                     | EXACT MATCH                   | CLOSEST MATCH                  | CLOSET MATCH -<br>LAMIWOOD |  |  |
| ASH WOODLINE                  |                               | OYSTER LINEA                   | AVIGNON WALNUT             |  |  |
| CHARRED OAK                   |                               | LICORICE LINEA                 | ESPRESSO LIGNA             |  |  |
| CHARRED WOODLINE              |                               | BURNISHED WOOD                 |                            |  |  |
| CHERRY                        |                               | SELECT BEECH                   |                            |  |  |
| CINNAMON ASH                  |                               | NATURAL WALNUT                 | WEATHERED ASH              |  |  |
| EURO BEECH                    |                               | SELECT BEECH                   |                            |  |  |
| GOLDEN BEECH                  |                               | SELECT BEECH                   |                            |  |  |
| HABITAT                       |                               | LUSTROUS ELM                   |                            |  |  |
| IDYLLIC                       |                               | RURAL OAK                      | AVIGNON WALNUT             |  |  |
| KHAYA MAHOGANY                |                               | MILANO WALNUT                  | NATURAL TEAK               |  |  |
| LEMON TREE                    |                               | ELEGANT OAK                    |                            |  |  |
| MANITOBA FIGURED              |                               | CURLY BIRCH or YOUNG BEECH     |                            |  |  |
| NATURAL OAK                   |                               | MILKWOOD                       |                            |  |  |
| PRESTIGE WALNUT               |                               | JARRAH LEGNO                   |                            |  |  |
| REFINED OAK                   |                               | CLASSIC OAK                    |                            |  |  |
| SMOKE MELANGE                 |                               | LUSTROUS ELM                   |                            |  |  |
| SNOW ELM                      |                               | ALASKAN                        |                            |  |  |
| SOUTH WEST JARRAH             |                               | JARRAH LEGNO                   |                            |  |  |
| STRAIGHT GRAIN WENGE          |                               | JARRAH LEGNO                   | BLACKENED LEGNO            |  |  |
| URBAN WOOD                    |                               | SUBLIME TEAK or NATURAL WALNUT | CHERRY RIFTWOOD            |  |  |