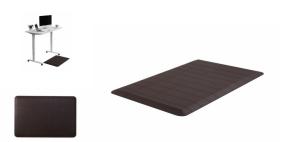

Use the Rapid Refresh mat in the standing position with any height adjustable workstation for ultimate comfort.

Backed by a 10 year warranty.

### **Product Features**

- Perfect to use with any height adjustable workstation when standing.
- 100% PU material.

# **Specifications**

| SKU    | Width  | Depth | Thickness | Weight |
|--------|--------|-------|-----------|--------|
| RRM BL | 1000mm | 515mm | 19mm      | 2.4kg  |